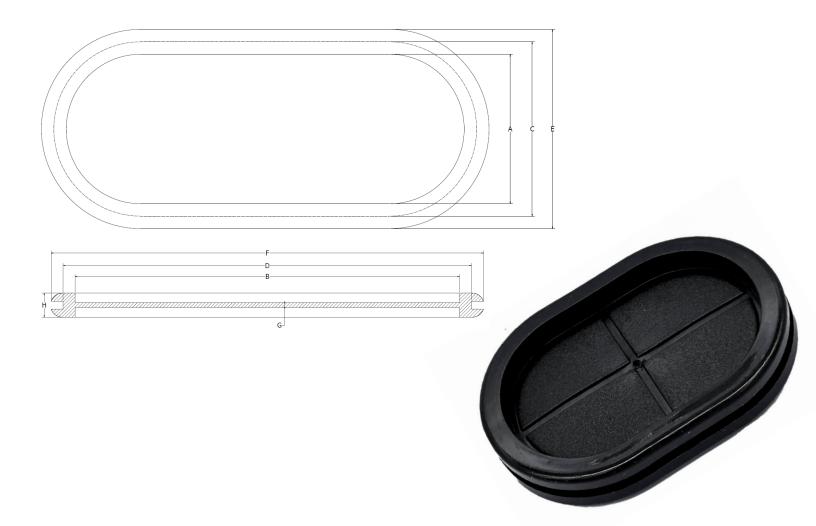

# **Oval Rubber Cable Grommet**

| Part Number | Size       | А    | В     | с    | D     | E    | F     | G     | н     |
|-------------|------------|------|-------|------|-------|------|-------|-------|-------|
| ORCG-1327   | 13mm*27mm  | 10mm | 25mm  | 13mm | 27mm  | 15mm | 30mm  | 3mm   | 10mm  |
| ORCG-2044   | 20mm*44mm  | 17mm | 42mm  | 20mm | 44mm  | 23mm | 48mm  | 3mm   | 10mm  |
| ORCG-2045   | 20mm*45mm  | 16mm | 42mm  | 20mm | 45mm  | 25mm | 51mm  | 2mm   | 9mm   |
| ORCG-2050   | 20mm*50mm  | 16mm | 42mm  | 20mm | 50mm  | 25mm | 51mm  | 2mm   | 9mm   |
| ORCG-2540   | 25mm*40mm  | 21mm | 37mm  | 25mm | 40mm  | 30mm | 45mm  | 2mm   | 9mm   |
| ORCG-3085   | 30mm*85mm  | 24mm | 78mm  | 30mm | 85mm  | 37mm | 91mm  | 2mm   | 11mm  |
| ORCG-3775   | 37mm*75mm  | 29mm | 67mm  | 37mm | 75mm  | 46mm | 84mm  | 2mm   | 11mm  |
| ORCG-4083   | 40mm*83mm  | 33mm | 77mm  | 40mm | 83mm  | 46mm | 90mm  | 3mm   | 14mm  |
| ORCG-5075   | 50mm*75mm  | 45mm | 70mm  | 50mm | 75mm  | 58mm | 83mm  | 3mm   | 14mm  |
| ORCG-35100  | 35mm*100mm | 26mm | 90mm  | 35mm | 100mm | 41mm | 105mm | 2.5mm | 9.5mm |
| ORCG-40100  | 40mm*110mm | 26mm | 100mm | 40mm | 110mm | 48mm | 118mm | 2.5mm | 9.5mm |

#### DESCRIPTION:

**Oval rubber** cable grommets are used to seal the entry/exit of a cable from an enclosure. Mainly used in the telecommunications industry, these are a great way to run cables into/out of an outdoor rated enclosure.

MATERIAL: Rubber