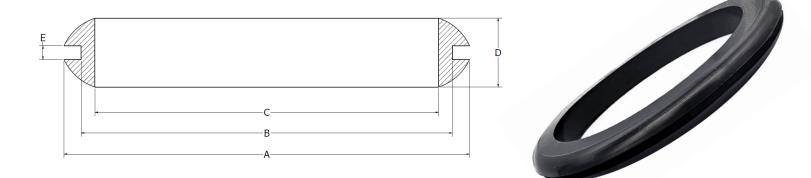

# **TAPERED RUBBER CABLE GROMMET**

| Part Number | Size  | А     | В     | С      | D     | E     |
|-------------|-------|-------|-------|--------|-------|-------|
| TRCG-10     | 10mm  | 7.5mm | 10mm  | 13mm   | 2.8mm | 11mm  |
| TRCG-12     | 12mm  | 7.8mm | 12mm  | 15.5mm | 1.2mm | 8.5mm |
| TRCG-16     | 16mm  | 9mm   | 16mm  | 19mm   | 1.5mm | 15mm  |
| TRCG-18     | 18mm  | 15mm  | 18mm  | 23mm   | 2mm   | 16mm  |
| TRCG-22     | 22mm  | 17mm  | 22mm  | 27mm   | 1.5mm | 18mm  |
| TRCG-30     | 30mm  | 27mm  | 30mm  | 38mm   | 3.5mm | 41mm  |
| TRCG-35     | 35mm  | 32mm  | 35mm  | 43mm   | 3.5mm | 40mm  |
| TRCG-40     | 40mm  | 36mm  | 40mm  | 48mm   | 4mm   | 42mm  |
| TRCG-50     | 50mm  | 46mm  | 50mm  | 58mm   | 4mm   | 53mm  |
| TRCG-60     | 60mm  | 53mm  | 60mm  | 64mm   | 4mm   | 50mm  |
| TRCG-70     | 70mm  | 60mm  | 70mm  | 75mm   | 4mm   | 52mm  |
| TRCG-80     | 80mm  | 68mm  | 80mm  | 86mm   | 4mm   | 42mm  |
| TRCG-90     | 90mm  | 78mm  | 90mm  | 97mm   | 4mm   | 57mm  |
| TRCG-110    | 110mm | 98mm  | 110mm | 116mm  | 4mm   | 62mm  |
| TRCG-115    | 115mm | 101mm | 115mm | 125mm  | 5mm   | 58mm  |
| TRCG-120    | 120mm | 106mm | 120mm | 126mm  | 4mm   | 70mm  |
| TRCG-130    | 130mm | 121mm | 130mm | 138mm  | 5mm   | 74mm  |
| TRCG-150    | 150mm | 133mm | 150mm | 156mm  | 7mm   | 78mm  |
| TRCG-180    | 180mm | 158mm | 180mm | 192mm  | 8mm   | 105mm |
| TRCG-200    | 200mm | 180mm | 200mm | 220mm  | 8mm   | 108mm |
| TRCG-250    | 250mm | 215mm | 250mm | 280mm  | 8mm   | 115mm |

### DESCRIPTION:

Tapered cable grommets are used to seal the entry/exit of a cable from an enclosure. Mainly used in the telecommunications industry, these are a great way to run cables into/out of an outdoor rated enclosure.

MATERIAL: Rubber