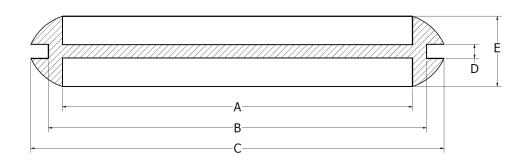

# **Hole Rubber Cable Grommet**

| Part Number | Size | А              | В                  | с                 | D      | E     |  |
|-------------|------|----------------|--------------------|-------------------|--------|-------|--|
| HRCG-3      | 3mm  | 3mm 7.5mm 4.5m |                    | 3mm               | 4.7mm  | 2mm   |  |
| HRCG-4      | 4mm  | 9.5mm          | 5.5mm-6mm          | 4mm               | 5.1mm  | 2mm   |  |
| HRCG-5      | 5mm  | 10mm           | 7mm                | 5mm               | 5.5mm  | 2mm   |  |
| HRCG-6      | 6mm  | 11mm           | 7.5mm-8mm          | 6mm               | 5.5mm  | 2mm   |  |
| HRCG-7      | 7mm  | 12mm           | 9mm                | 7mm               | 5.5mm  | 2mm   |  |
| HRCG-8      | 8mm  | 14mm           | 9.5mm-10mm         | 8mm               | 6mm    | 2mm   |  |
| HRCG-9      | 9mm  | 16mm           | 11mm               | 9mm               | 5.5mm  | 2mm   |  |
| HRCG-10     | 10mm | 15.8mm         | 11.5mm-12mm        | 10mm              | 7mm    | 2mm   |  |
| HRCG-12     | 12mm | 18.2mm         | 14mm               | 12mm              | 6.5mm  | 2mm   |  |
| HRCG-14     | 14mm | 21mm           | 16mm               | 14mm              | 7mm    | 2.5mm |  |
| HRCG-16     | 16mm | 25mm           | 18mm               | .8mm 16mm         |        | 2.5mm |  |
| HRCG-18     | 18mm | 27.5mm         | 20mm               | 18mm              | 8mm    | 2.5mm |  |
| HRCG-20     | 20mm | 28.5mm         | 22mm               | 20mm              | 8mm    | 2.5mm |  |
| HRCG-22     | 22mm | 30mm           | 24mm-25mm          | 22mm              | 8.7mm  | 3mm   |  |
| HRCG-25     | 25mm | 37mm           | 28mm               | 25mm              | 10.2mm | 3mm   |  |
| HRCG-30     | 30mm | 44.7mm         | 34mm-35mm          | 30mm 11.5m        |        | 3.2mm |  |
| HRCG-35     | 35mm | 50mm           | 39mm-40mm          | 35mm              | 12mm   | 3.2mm |  |
| HRCG-40     | 40mm | 54mm           | 44mm-45mm          | 44mm-45mm 40mm    |        | 3.5mm |  |
| HRCG-45     | 45mm | 60mm           | 49mm-50mm 45mm     |                   | 11mm   | 3.5mm |  |
| HRCG-50     | 50mm | 67mm           | 54mm-55mm 50mm 11m |                   | 11mm   | 3.5mm |  |
| HRCG-60     | 60mm | 77mm           | 64mm-65mm          | nm-65mm 60mm 11mm |        | 3.5mm |  |
| HRCG-70     | 70mm | 88mm           | 79mm-80mm          | 70mm              | 11mm   | 3.5mm |  |

### **DESCRIPTION:**

Hole rubber cable grommets are used to seal the entry/exit of a cable from an enclosure. Mainly used in the telecommunications industry, these are a great way to run cables into/out of an outdoor rated enclosure.