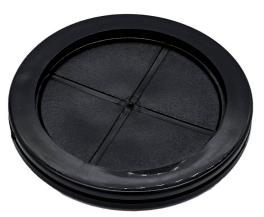

# **Circular Rubber Cable Grommet**

| Part Number | Size        | А     | В     | с     | D     | E      |
|-------------|-------------|-------|-------|-------|-------|--------|
| CRCG-1012   | 10mm*12mm   | 10mm  | 12mm  | 17mm  | 2.5mm | 7.7mm  |
| CRCG-1416   | 14mm*16mm   | 14mm  | 16mm  | 21mm  | 2.5mm | 9.5mm  |
| CRCG-1520   | 15mm*20mm   | 15mm  | 20mm  | 26mm  | 2mm   | 9mm    |
| CRCG-1822   | 18mm*22mm   | 18mm  | 22mm  | 28mm  | 2.5mm | 9.5mm  |
| CRCG-2025   | 20mm*25mm   | 20mm  | 25mm  | 33mm  | 2.5mm | 11mm   |
| CRCG-2227   | 22mm*27mm   | 22mm  | 27mm  | 34mm  | 1.6mm | 9mm    |
| CRCG-2228   | 22mm*28mm   | 22mm  | 28mm  | 34mm  | 2.5mm | 10mm   |
| CRCG-2430   | 24mm*30mm   | 24mm  | 30mm  | 40mm  | 2.5mm | 11mm   |
| CRCG-2530   | 25mm*30mm   | 25mm  | 30mm  | 40mm  | 3mm   | 10mm   |
| CRCG-3035   | 30mm*35mm   | 30mm  | 35mm  | 45mm  | 2.5mm | 10mm   |
| CRCG-3038   | 30mm*38mm   | 30mm  | 38mm  | 45mm  | 3mm   | 12mm   |
| CRCG-3540   | 35mm*40mm   | 35mm  | 40mm  | 43mm  | 2.5mm | 10.5mm |
| CRCG-3542   | 35mm*42mm   | 35mm  | 42mm  | 50mm  | 2.5mm | 10.5mm |
| CRCG-3647   | 36mm*47mm   | 36mm  | 47mm  | 53mm  | 3mm   | 10mm   |
| CRCG-4250   | 42mm*50mm   | 42mm  | 50mm  | 61mm  | 3mm   | 14mm   |
| CRCG-5060   | 50mm*60mm   | 50mm  | 60mm  | 66mm  | 3mm   | 11mm   |
| CRCG-5565   | 55mm*65mm   | 55mm  | 65mm  | 71mm  | 3mm   | 11mm   |
| CRCG-6066   | 60mm*66mm   | 60mm  | 66mm  | 76mm  | 6mm   | 16mm   |
| CRCG-7080   | 70mm*80mm   | 70mm  | 80mm  | 90mm  | 2.5mm | 10mm   |
| CRCG-8090   | 80mm*90mm   | 80mm  | 90mm  | 100mm | 3mm   | 13mm   |
| CRCG-90100  | 90mm*100mm  | 90mm  | 100mm | 110mm | 4mm   | 15mm   |
| CRCG-100110 | 100mm*110mm | 100mm | 110mm | 120mm | 4mm   | 15mm   |
| CRCG-110120 | 110mm*120mm | 110mm | 120mm | 130mm | 4mm   | 15mm   |
| CRCG-120130 | 120mm*130mm | 120mm | 130mm | 140mm | 4mm   | 15mm   |

### DESCRIPTION:

Circular rubber cable grommets are used to seal the entry/exit of a cable from an enclosure. Mainly used in the telecommunications industry, these are a great way to run cables into/out of an outdoor rated enclosure. MATERIAL: Rubber