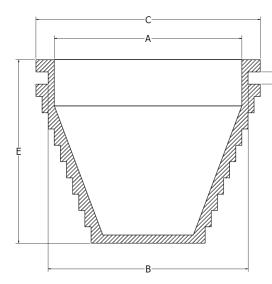

# **TAPERED RUBBER CABLE GROMMET**

| Part Number | Size  | А     | В     | С      | D     | E     |
|-------------|-------|-------|-------|--------|-------|-------|
| TRCG-10     | 10mm  | 7.5mm | 10mm  | 13mm   | 2.8mm | 11mm  |
| TRCG-12     | 12mm  | 7.8mm | 12mm  | 15.5mm | 1.2mm | 8.5mm |
| TRCG-16     | 16mm  | 9mm   | 16mm  | 19mm   | 1.5mm | 15mm  |
| TRCG-18     | 18mm  | 15mm  | 18mm  | 23mm   | 2mm   | 16mm  |
| TRCG-22     | 22mm  | 17mm  | 22mm  | 27mm   | 1.5mm | 18mm  |
| TRCG-30     | 30mm  | 27mm  | 30mm  | 38mm   | 3.5mm | 41mm  |
| TRCG-35     | 35mm  | 32mm  | 35mm  | 43mm   | 3.5mm | 40mm  |
| TRCG-40     | 40mm  | 36mm  | 40mm  | 48mm   | 4mm   | 42mm  |
| TRCG-50     | 50mm  | 46mm  | 50mm  | 58mm   | 4mm   | 53mm  |
| TRCG-60     | 60mm  | 53mm  | 60mm  | 64mm   | 4mm   | 50mm  |
| TRCG-70     | 70mm  | 60mm  | 70mm  | 75mm   | 4mm   | 52mm  |
| TRCG-80     | 80mm  | 68mm  | 80mm  | 86mm   | 4mm   | 42mm  |
| TRCG-90     | 90mm  | 78mm  | 90mm  | 97mm   | 4mm   | 57mm  |
| TRCG-110    | 110mm | 98mm  | 110mm | 116mm  | 4mm   | 62mm  |
| TRCG-115    | 115mm | 101mm | 115mm | 125mm  | 5mm   | 58mm  |
| TRCG-120    | 120mm | 106mm | 120mm | 126mm  | 4mm   | 70mm  |
| TRCG-130    | 130mm | 121mm | 130mm | 138mm  | 5mm   | 74mm  |
| TRCG-150    | 150mm | 133mm | 150mm | 156mm  | 7mm   | 78mm  |
| TRCG-180    | 180mm | 158mm | 180mm | 192mm  | 8mm   | 105mm |
| TRCG-200    | 200mm | 180mm | 200mm | 220mm  | 8mm   | 108mm |
| TRCG-250    | 250mm | 215mm | 250mm | 280mm  | 8mm   | 115mm |

### DESCRIPTION:

Tapered cable grommets are used to seal the entry/exit of a cable from an enclosure. Mainly used in the telecommunications industry, these are a great way to run cables into/out of an outdoor rated enclosure.